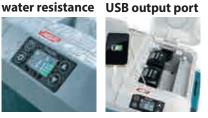

#### Indication lamps

- Cooling lamp or Warming lamp indicates
- whether the machine is cooling or warming. • Power lamp turns on when the machine is powered by external source
- (from cigar socket or AC socket through AC adapter).

Accessories AC adapter

Connect Electricity

**Cordless Fan Job Site Radio**  LED Flashlight / **Cordless Worklight**  Cordless **Coffee Maker** 

Adapter for USB