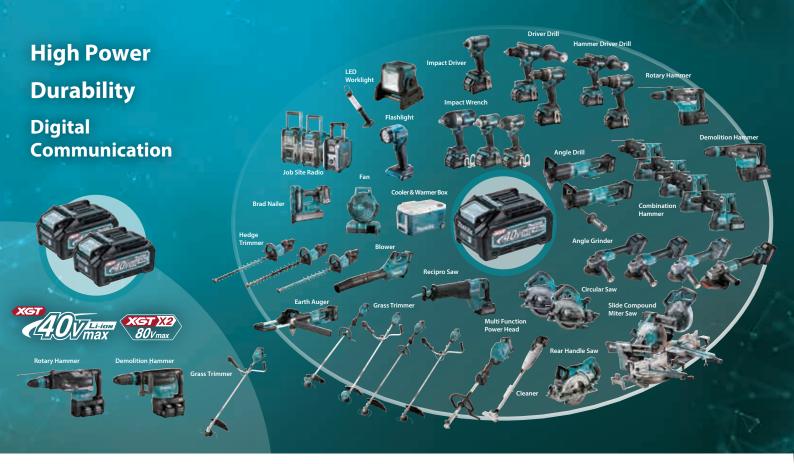

|     |     |     |     |     |
|----|--------------|-----|-----|----|----|-------------|----|----|----|-----|-----|-----|-----|-----|
| °C | -18          | -15 | -10 | -5 | 0  | 5           | 10 | 30 | 35 | 40  | 45  | 50  | 55  | 60  |
| °F | 0            | 5   | 15  | 25 | 30 | 40          | 50 | 85 | 95 | 105 | 115 | 120 | 130 | 140 |

#### Indication lamps

- Cooling lamp or Warming lamp indicates
- whether the machine is cooling or warming. • Power lamp turns on when the machine is powered by external source
- (from cigar socket or AC socket through AC adapter).

| Cooling lamp          | Warming lamp  |
|-----------------------|---------------|
| makita<br>● C<br>- 18 | Trakita<br>50 |



40Vmax mechanism movie

This movie was filmed in Japan. Models and specs may vary by country.



Accessories AC adapter

Connect Electricity

**Cordless Fan Job Site Radio**  LED Flashlight / **Cordless Worklight**  Cordless **Coffee Maker** 

Adapter for USB















### Charging Time

| <b>40</b> Vitas      | Fast Charging<br>DC40RA | DC40RC        |
|----------------------|-------------------------|---------------|
| <b>BL4020</b> 2.0Ah  | <b>22</b> min           | <b>30</b> min |
| <b>BL4025</b> 2.5Ah  | 28min                   | <b>38</b> min |
| <b>BL4040</b> 4.0Ah  | 45 min                  | <b>67</b> min |
| <b>BL4050F</b> 5.0Ah | 50 min                  | 85 min        |

| 18V<br>DITENTION TON | DC18RC DC18RD | DC18SD         |
|----------------------|---------------|----------------|
| <b>BL1815N</b> 1.5Ah | 15 min        | <b>30</b> min  |
| <b>BL1820B</b> 2.0Ah |