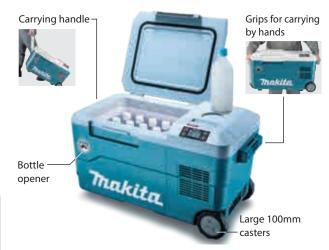

#### 20L (5.3gal) IPX4-rated capacity

More detailed inside temperature settings

|    | Cool storage |     |     |    |    | Hot storage |    |    |    |     |     |     |     |     |
|----|--------------|-----|-----|----|----|-------------|----|----|----|-----|-----|-----|-----|-----|
| °C | -18          | -15 | -10 | -5 | 0  | 5           | 10 | 30 | 35 | 40  | 45  | 50  | 55  | 60  |
| °F | 0            | 5   | 15  | 25 | 30 | 40          | 50 | 85 | 95 | 105 | 115 | 120 | 130 | 140 |