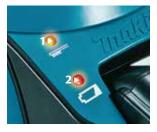

#### Filter cleaning lever

After every use, simply move the lever side to side to remove dust from the filter.

- 1. Orange LED indicator for filter cleaning warning
- 2. Red LED indicator for battery capacity warning