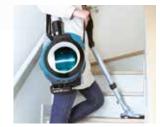

# Long run time and lightweight cleaner design

Achieved by using BL motor.

BL1860B: 3.3 kg (7.4 lbs.)

Standard Equipment:

 $Shoulder \ Belt, \ Crevice \ Nozzle, \ Cleaning \ Brush, \ Floor \ Nozzle, \ Zoom \ Pipe, \ Hose, \ Hose \ Hook$ 

weight according to EPTA-Procedure 01/ver.2.1 Items of standard equipment and specifications may vary by country or area.