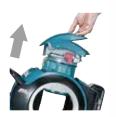

#### Easy dust disposal

- Dust cup can be removed for easy dust disposal simply by pulling up the cup release lever then by pushing the release button.
- The dust cup and the filter are washable in water.