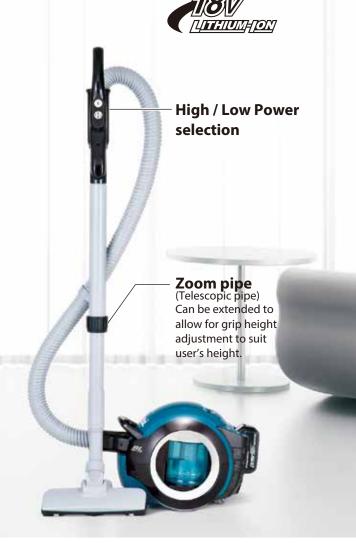

# Cordless Cyclone Cleaner DCL501

Filtration system with cyclone separation

Lightweight (with BL1815N) 3.1kg

#### Long lasting powerful suction

Cyclonic system separates large dust particles from fine dust particles so that only fine dust particles are captured on the filter to reduce clogging for longer powerful suction. HEPA filter\* is used for clean environments.

# Long run time and lightweight cleaner design

Achieved by using BL motor.

#### Easy dust disposal

- Dust cup can be removed for easy dust disposal simply by pulling up the cup release lever then by pushing the release button.
- The dust cup and the filter are washable in water.

#### Filter cleaning lever

After every use, simply move the lever side to side to remove dust from the filter.

- 1. Orange LED indicator for filter cleaning warning
- 2. Red LED indicator for battery capacity warning

BL1860B: 3.3 kg (7.4 lbs.)

Standard Equipment:

 $Shoulder \ Belt, \ Crevice \ Nozzle, \ Cleaning \ Brush, \ Floor \ Nozzle, \ Zoom \ Pipe, \ Hose, \ Hose \ Hook$ 

weight according to EPTA-Procedure 01/ver.2.1 Items of standard equipment and specifications may vary by country or area.