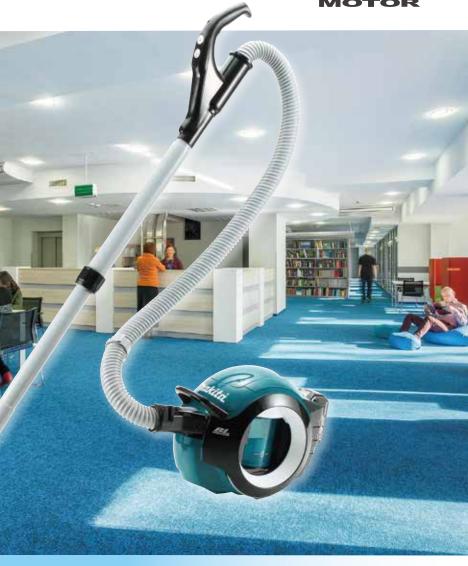

# Cordless Cyclone Cleaner DCL501

Filtration system with cyclone separation

Lightweight (with BL1815N) 3.1kg

# Long run time and lightweight cleaner design

Achieved by using BL motor.