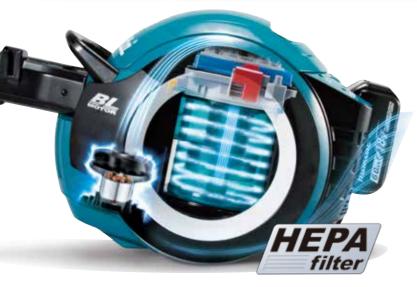

#### Long lasting powerful suction

Cyclonic system separates large dust particles from fine dust particles so that only fine dust particles are captured on the filter to reduce clogging for longer powerful suction. HEPA filter\* is used for clean environments.

\*HEPA filter: 99.97% or more collection efficiency of airborne particle 0.3µm in diameter is defined by EN standard.