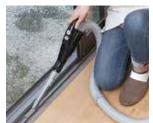

BL1860B: 3.3 kg (7.4 lbs.)

Standard Equipment:

 $Shoulder \ Belt, \ Crevice \ Nozzle, \ Cleaning \ Brush, \ Floor \ Nozzle, \ Zoom \ Pipe, \ Hose, \ Hose \ Hook$ 

weight according to EPTA-Procedure 01/ver.2.1 Items of standard equipment and specifications may vary by country or area.