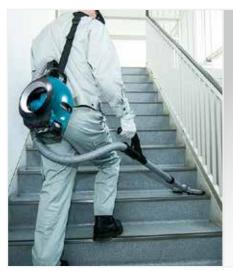

# Cordless Cyclone Cleaner DCL501

Filtration system with cyclone separation

Lightweight (with BL1815N) 3.1kg

#### Long lasting powerful suction

Cyclonic system separates large dust particles from fine dust particles so that only fine dust particles are captured on the filter to reduce clogging for longer powerful suction. HEPA filter\* is used for clean environments.