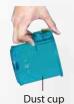

#### Easy dust disposal

- Dust cup can be removed for easy dust disposal simply by pulling up the cup release lever then by pushing the release button.
- The dust cup and the filter are washable in water.