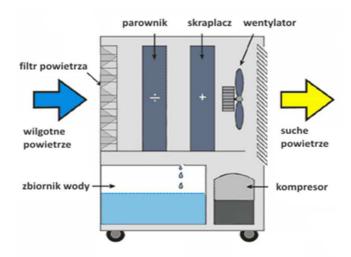

## **FUNCTIONING PRINCIPLES**

This dehumidifier controls humidity by forcing excess moisture to condense from the air into the unit as it passes over the cooling elements. Contact with this cold surface causes the moisture in the air to condense. This condensed water the drains safely into the water tank. The dried air then passes through a warmed coil where it is slightly warmed and reenters the room at a slightly elevated temperature.