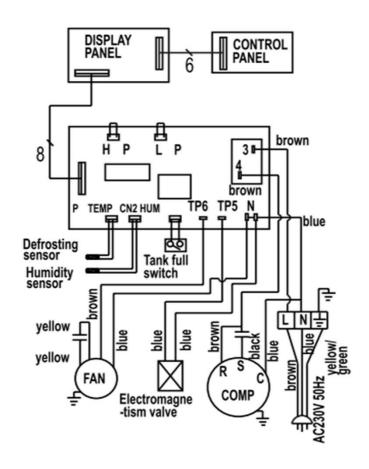

| Hz | 50       |  |
| Air flow             | m³/h    | 350          | Rated current              | Α  | 4,2      |  |
| Tank capacity        | I       | 5,7          | Power consumption          | W  | 810      |  |
| PACKING              |         |              |                            |    |          |  |
| Dimensions packing   | mm      |              | 610x405x660                |    |          |  |

580x422x820

12

384

DSH1035 AH emmision 2012-09-27 BG Rev.E 2017-12-21

Dimensions utilization

Pieces per Euro-pallet

Pieces per truck 80m<sup>3</sup>

mm

n°



## **COMPONENTS**

Compressor

Fan axial

Water tank 5,7 I

Defrosting system hot gas defrosting

Hygrostat **electronic** 

Counter meter included

Others -

#### **ACCESSORIES**

Water pump

## **WIRING DIAGRAM**



DSH1035 AH emmision 2012-09-27 BG Rev.E 2017-12-21