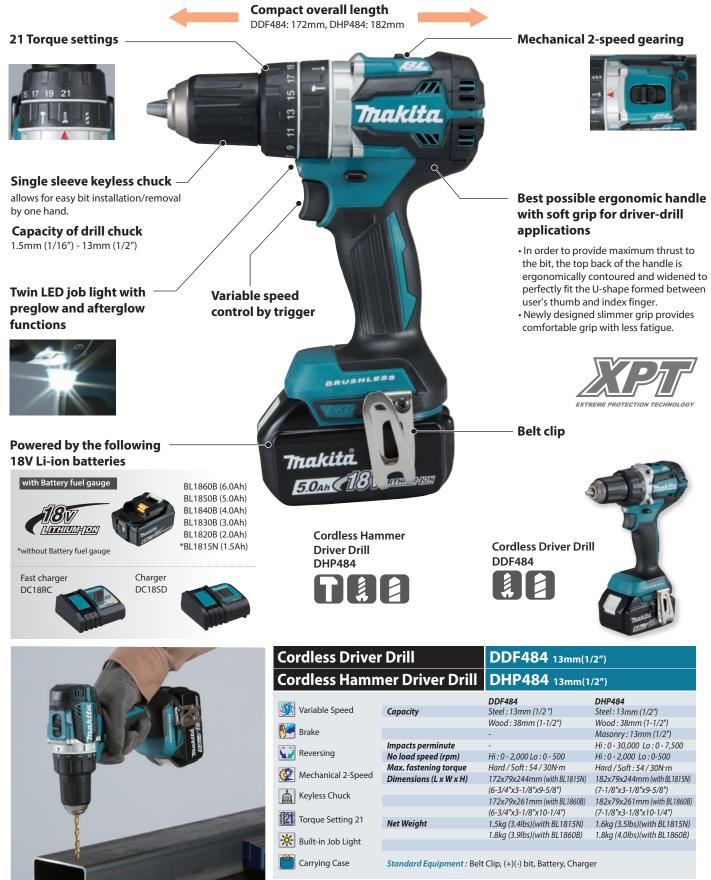

Cordless Driver Drill DDF484 Cordless Hammer Driver Drill DHP484



## **Durable Aluminum gear housing**

Cordless Driver Drill DDF484 Cordless Hammer Driver Drill DHP484





High speed **2,000**rpm Predecessor model: 1,550rpm Compact overall length **182**mm (DHP484) Predecessor model: 199mm

## Aluminum gear housing and all metal gear construction

for extra-high transmission durability





weight according to EPTA-Procedure 01/ver.2.1

Items of standard equipment and specifications may vary by country or area.

## Makita Corporation

3-11-8 Sumiyoshi-cho, Anjo, Aichi, 446-8502 Japan